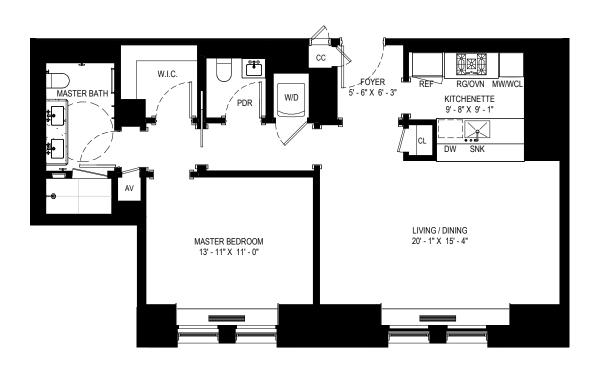

## **WALDORF ASTORIA**

301 PARK AVENUE NEW YORK, NY

**UNIT 2008** 

Scale: 1/8" = 1'-0"

1 BR / 1.5 BATH 1,038 SF

OVN: OVEN SNK: SINK MW: MICROWAVE DW: DISHWASHER WCL: WINE COOLER

REFRIGERATOR FREEZER STEAM OVEN FRZ: SO: WM: WARMING DRAWER

WASHER / DRYER

W/D:

CC: AV: CONCIERGE CLOSET AV CLOSET

CLOSET CL: THIS FLOOR PLAN IS BASED ON CONSTRUCTION DRAWINGS AND IS SUBJECT TO NORMAL CONSTRUCTION VARIANCES AND TOLERANCES. THE SQUARE FOOTAGE ON THIS FLOOR PLAN EXCEEDS THE USEABLE FLOOR AREA. MINOR INACCURACIES IN LAYOUT AND ROOM DIMENSIONS AS SHOWN ON THIS FLOOR PLAN WILL NOT EXCUSE A PURCHASER FROM COMPLETING THE PURCHASE OF A UNIT WITHOUT ABATEMENT IN PRICE OR RECOURSE AGAINST SPONSOR. SPONSOR RESERVES THE RIGHT TO MAKE CHANGES TO THE UNIT IN ACCORDANCE WITH THE OFFERING