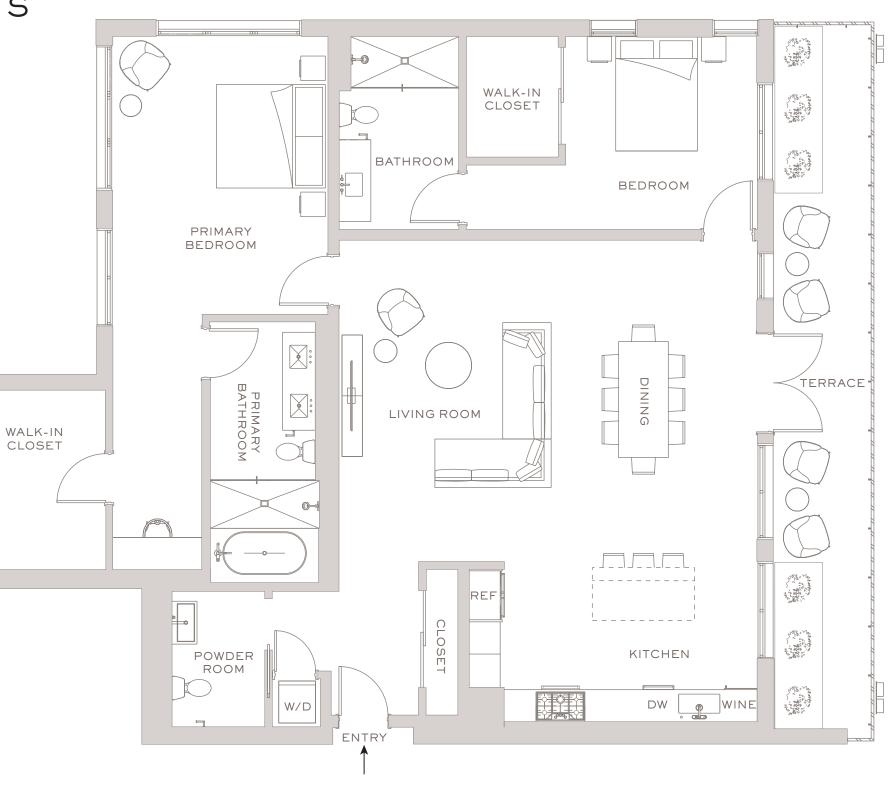

## RESIDENCE 601

INDOOR LIVING ~ 1,758 SF OUTDOOR LIVING ~ 248 SF BEDROOMS 2 BATHS 2.5

415.851.3000 | LIVE@YERBABUENAISLANDSF.COM | YERBABUENAISLANDSF.COM

Prices, promotions, incentives, features, options, floor plans, elevations, design materials, specifications, community development plans, amenities, schedules, and available homes are subject to change without notice. Square footages and dimensions are approximate only, may vary in actual construction, and should not be relied upon as a representation of the actual or precise size of any home or amenity space. All photographs, artistic renderings, and other design features vary in the community. Views are not guaranteed. Actual views may vary and change in the future. Site plans and maps are not to scale and are for relative location purposes only. School and school district information is subject to change over time. No warranty or guarantee is made that any particular school or school district will serve the community. Information provided does not constitute an offer to sell nor a solicitation of an offer to purchase real property. Exclusively represented by Compass Development Marketing Group, a division of Compass. Compass is a real estate broker licensed by the state of California, DRE license #01527235 and abides by equal housing opportunity laws.