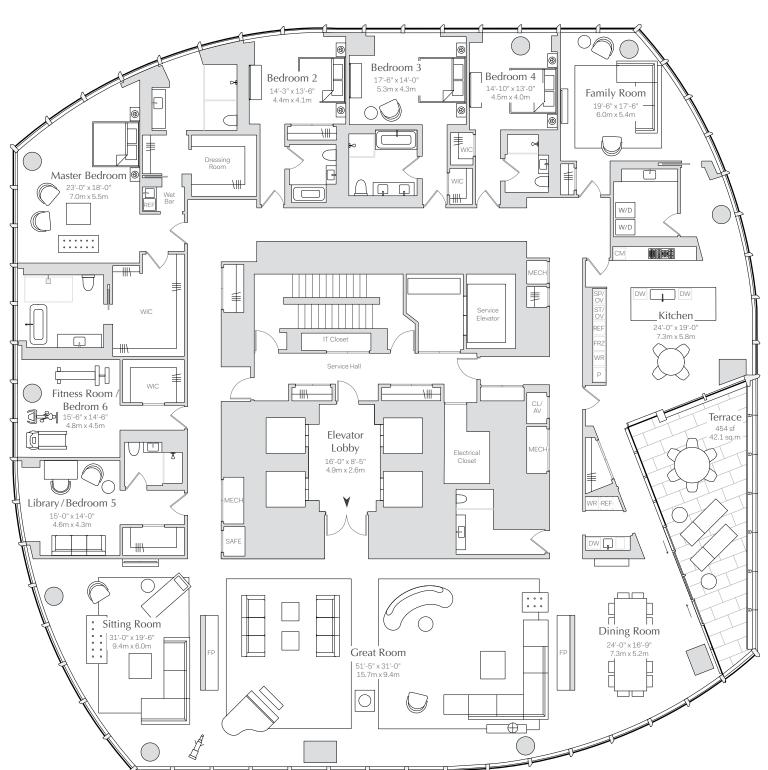

## Penthouse 90

6 Bedrooms / 6 Bathrooms / Powder Room / Fitness Room / Terrace Interior: 10,171 Square Feet / 1,006 Square Meters Exterior: 454 Square Feet / 42 Square Meters North, East, South & West Exposures

1E