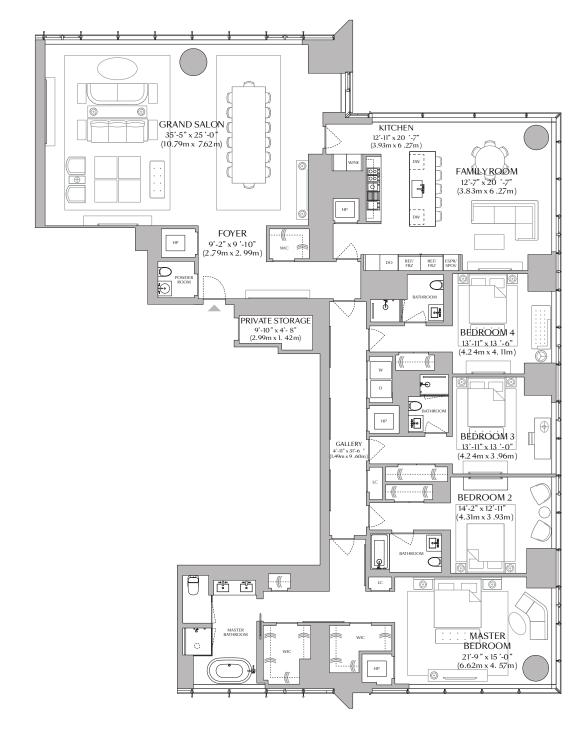

■ X T ■ L L AL DIMENSIONS ARE APPROXIMATE AND SUBJECTIO NORMAL CONSTRUCTION VARIANCES AND TOLEFANCES. SOUARE FOOTAGE EXCEEDS THE USABLE FLOOR ARE AAND INCLUDES COLUMNS, MECHANICS. IPPE SHAFTS, SHAFTWAYS, CHASEWAYS, CONDUITS AND OTHER COMMON ELEMENTS. SPONSOR RESERVES THE RIGHT TO MAKE CHANGES IN ACCORDANCE WITH THE FERRYS OF THE OFFERING PHAN PLANS AND DIMENSIONS MAY CONTAINS MAY CONTAINS MORE PROPERLY IN THE FLOOR PATERNS DEPICTED HEREON ARE FOR RILLUSTRATIVE PURPOSES ONLY AND SUBJECTIO CHANGE. SUCH FLOOR PATERNS ARE NOT NECESSARILY INDICATIVE OF WHAT IS SPECIFIED IN THE OFFERING PHAN UNITS WILL NOT BE OFFERED FURNISHED. FURNISHED, FURNISHED, FURNISHED, FURNISHED, FURNISHED, FURNISHED FURNISHED, FURNISHED FURNISHED. FURNISHED FURNISHED FURNISHED FURNISHED FURNISHED FURNISHED FURNISHED FURNISHED. SHOWN ARE FOR CONCEPT ONLY AND ARE NOT CONCEIN THE FOR THE FURNISHED FURNISHED FURNISHED. AND ARE NOT CONCEIN THE FOR THE FURNISHED FURNISHED FURNISHED FURNISHED FURNISHED. SHOWN ARE FOR CONCEPT ONLY AND ARE NOT CONCEIN THE FOR THE FURNISHED FURNISHED. AND ARE NOT CONCEIN THE FOR THE FURNISHED FURNISHED FURNISHED FURNISHED. AND ARE NOT CONCEIN THE FOR THE FURNISHED FURNISHED FURNISHED FURNISHED. AND ARE NOT CONCEIN THE FOR THE FOR THE FURNISHED FURNISHED FURNISHED. AND ARE NOT CONCEIN THE FURNISHED FURNISHED FURNISHED. AND ARE NOT CONCEIN THE FURNISHED FURNISHED FURNISHED. AND ARE NOT CONCEIN THE FURNISHED FURNISHED FURNISHED FURNISHED FURNISHED. AND ARE NOT CONCEIN THE FURNISHED FURNISHED FURNISHED FURNISHED FURNISHED. AND ARE NOT CONCEIN THE FURNISHED FURNISHED FURNISHED FURNISHED FURNISHED. AND ARE NOT CONCEIN THE FURNISHED FURNISHED FURNISHED FURNISHED FURNISHED FURNISHED. AND ARE NOT CONCEIN THE FURNISHED FURNISHED FURNISHED FURNISHED FURNISHED FURNISHED. AND ARE NOT CONCEIN THE FURNISHED FURNISHED FURNISHED FURNISHED FURNISHED FURNISHED FURNISHED. AND ARE NOT CONCEIN THE FURNISHED FURNISHED FURNISHED FURNISHED FURNISHED FURNISHED FURNISHED FURNISHED. FURNISHED FURNISHED FURNISHED FURNISHED FURNISHED FURNISHED FU